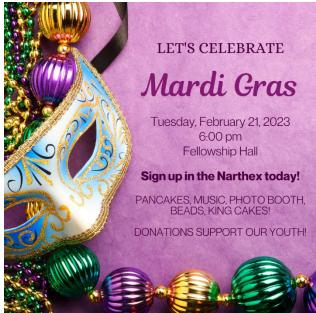

| 10:00 am | Presbyterian Women Bible Study       |
|                             | 6:00 pm  | Wednesday Night Dinner               |
|                             | 7:00 pm  | CE Committee Meeting                 |
|                             | 7:30 pm  | Chancel Choir                        |
| Thursday                    | 12:00 pm | Live Prayer Time                     |
| Friday & Saturday           |          | Youth Ski Trip                       |
|                             |          |                                      |
| Sunday, February 19         | 9:30 am  | Sunday School & New Member Class     |
| Transfiguration of the Lord | 10:30 am | Worship Service                      |
|                             | 11:30 am | Coffee Hour                          |













FEBRUARY 22 | 7 PM